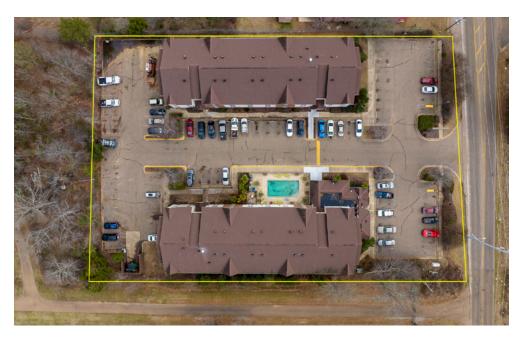

# Suburban Extended Stay -Jackson, MS

572 E Beasley Rd Jackson, MS 39206

**Executive Summary** 

### Suburban Extended Stay - Jackson, MS

572 Beasley Rd, Jackson, MS 39206

#### **Pricing Summary**

| Price                            | Request for Offers |
|----------------------------------|--------------------|
| Property Improvement Plan (est.) | \$3,000/key        |
| PIP Estimate                     | \$282,000          |
| Total Number of Rooms            | 94                 |
| Number of Stories                | 3                  |
| Year Built/Renovated             | 2002/2023          |
| Acres                            | 1.79               |
| Ownership Type                   | Fee Simple         |
| Debt                             | New                |