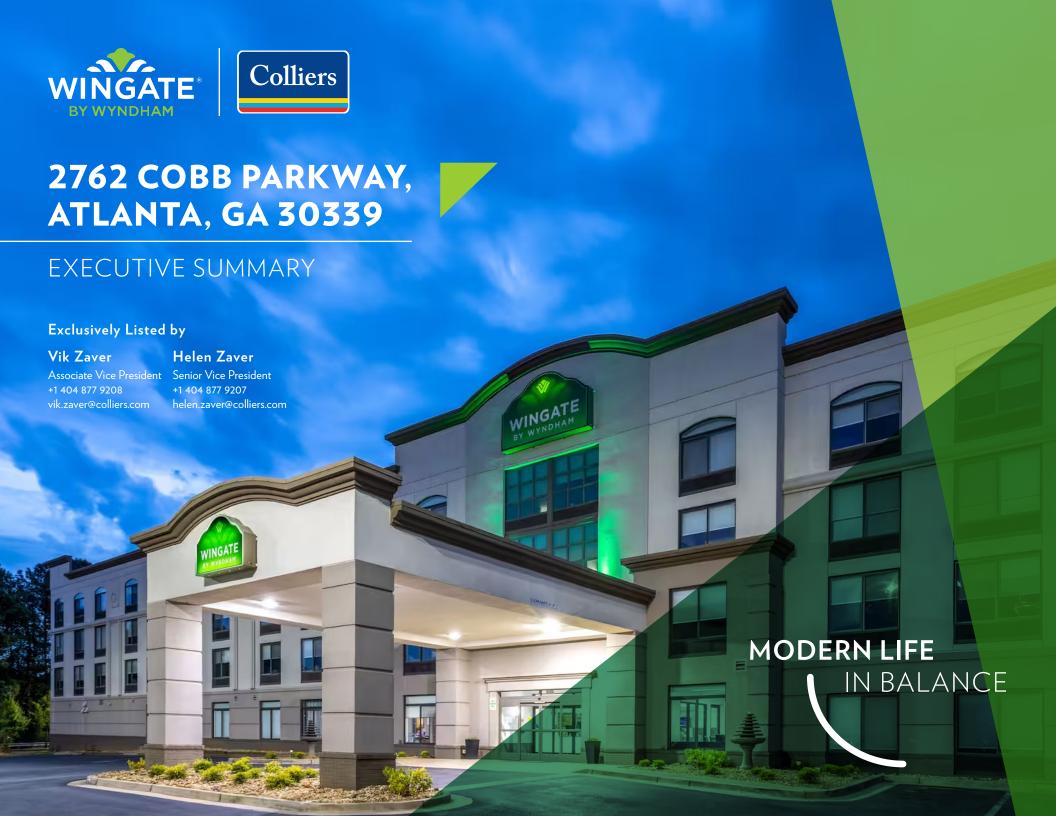

## **WINGATE BY WYNDHAM**

2762 Cobb Parkway, Atlanta, GA 30339

### **HIGHLIGHTS**

- Prime location in high barrier-to-entry market: Cumberland Galleria
- Several branding options available
- Over 100% RevPAR penetration
- Option to purchase land next to hotel for additional revenue or construction

## **PRICING SUMMARY**

| Price                 | TBD        |
|-----------------------|------------|
| Total Number of Rooms | 103        |
| Number of Stories     | 4          |
| Year Built/Renovated  | 2005/2018  |
| Acres                 | 2.25 AC    |
| Ownership Type        | Fee Simple |